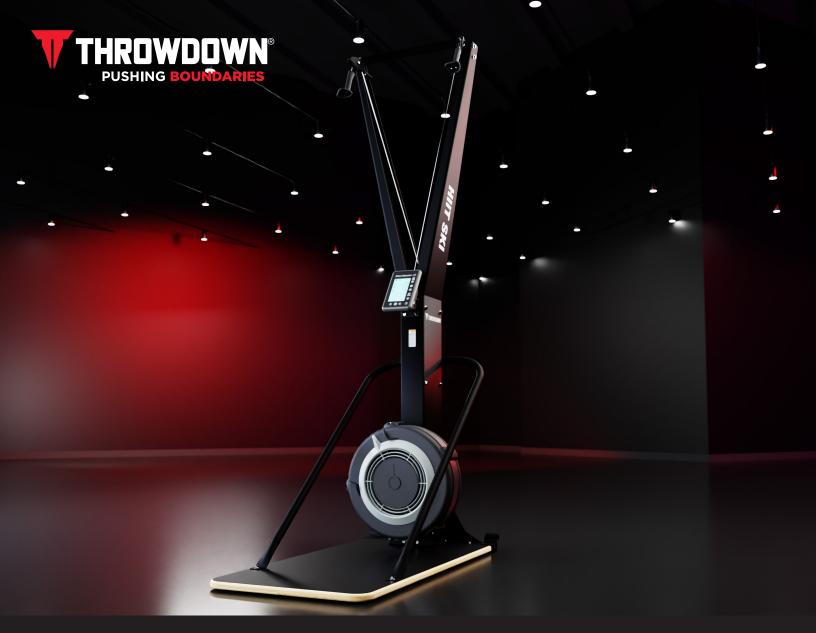

### THROWDOWN HIIT SKI

The Throwdown HIIT SKI replicates the exhilarating motions of cross-country skiing within the confines of the gym. Its sleek design and user-friendly interface make it an enticing addition to any workout space. As one of the few fan-based resistance machines that train upper-body endurance, the HIIT SKI works harder against you the harder you work, taxing your arms, legs, core and cardio! Whether you're a seasoned athlete or just starting your fitness journey, the HIIT SKI's ability to provide a dynamic full-body workout is undeniably impressive.