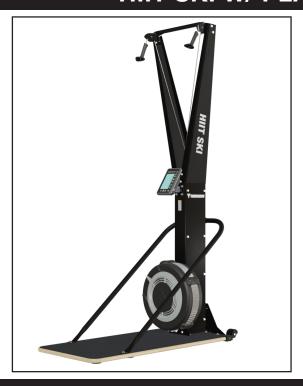

## HIIT SKI W/ PLATFORM 9-4710 AND 716-0176

| HEIGHT             | 85 IN (216 CM)                                     |
|--------------------|----------------------------------------------------|
| WIDTH              | 23 IN (59 CM)                                      |
| DEPTH              | 50 IN (127 CM)                                     |
| FRAME CONSTRUCTION | Heavy-gauge welded steel and aluminum construction |
| COLOR SCHEME       | Matte Black                                        |
| MACHINE WEIGHT     | 95 LBS (43 KG)                                     |